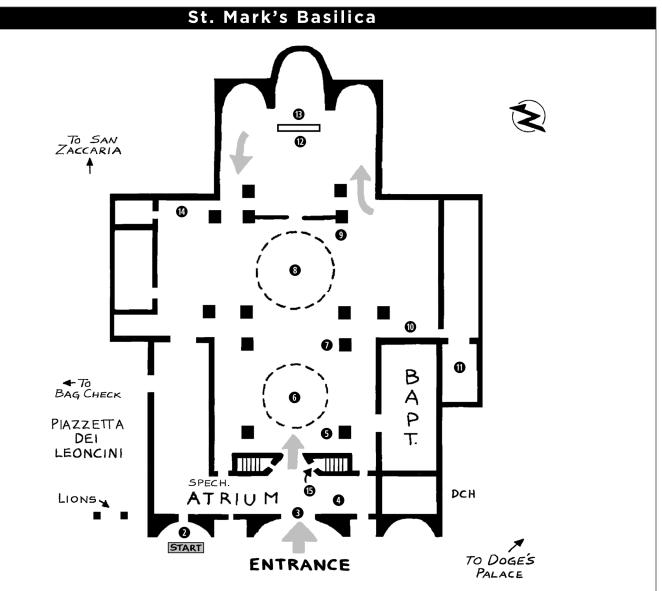

## 1 St. Mark's Basilica

- 2 Tour Begins Exterior
- 3 Entering the Church
- 4 Atrium Mosaic of Noah's Ark & the Great Flood
- Nave Mosaics & Greek-Cross Floor Plan
- 6 Pentecost Mosaic

- 7 Greek Cross
- 8 Central Dome Ascension Mosaic
- Under the Dome Rood Screen & Pulpit
- 10 Discovery of Mark Mosaic
- 1 Treasury
- 12 Tomb of St. Mark

- **B** Golden Altarpiece
- 1 North Transept Nicopeia
- **15** San Marco Museum Stairs up to:
  - **16** Mosaic Fragments\*
  - **☼** Sala dei Banchetti\*
  - ® Bronze Horses\*
  - 1 View of the Church Interior\*
  - Wiew of St. Mark's Square\*